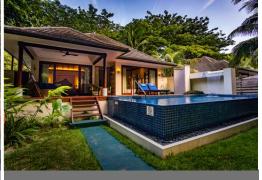

Room Stock:

24x King Garden Villas

57x King Beachfront Villas

4x King Garden Oasis Pool Villas

6x King Beachfront Villa w/ Plunge Pool

8x King Sanctuary Pool Villas

9x King Deluxe Beachfront Pool Villas 1x King Garden Oasis Family Pool Villa

Room Amenities - Pool Villas additionally have separate dressing room, circular bathtub for two, Nespresso machine, sundeck and private pool. Presidential Villa has two bedrooms, living room, lounge area, large outdoor dining area, sundeck, large private pool, private beach access and butler service.

Restaurants & Bars - In-villa dining and Beach dining experiences can be pre-booked or booked with the Concierge team on property.

Aerial View

Deluxe Hillside Pool Villa

Main Swimming Pool

Pool Villa Bedroom