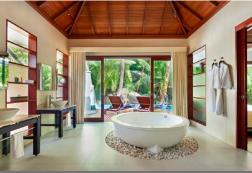

Room Amenities - Pool Villas additionally have separate dressing room, circular bathtub for two, Nespresso machine, sundeck and private pool. Presidential Villa has two bedrooms, living room, lounge area, large outdoor dining area, sundeck, large private pool, private beach access and butler service.