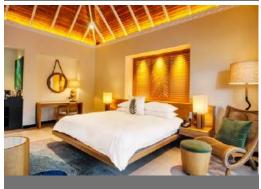

Room Amenities - Pool Villas additionally have separate dressing room, circular bathtub for two, Nespresso machine, sundeck and private pool. Presidential Villa has two bedrooms, living room, lounge area, large outdoor dining area, sundeck, large private pool, private beach access and butler service.

Restaurants & Bars - In-villa dining and Beach dining experiences can be pre-booked or booked with the Concierge team on property.

Aerial View

Deluxe Hillside Pool Villa

Main Swimming Pool

Pool Villa Bedroom