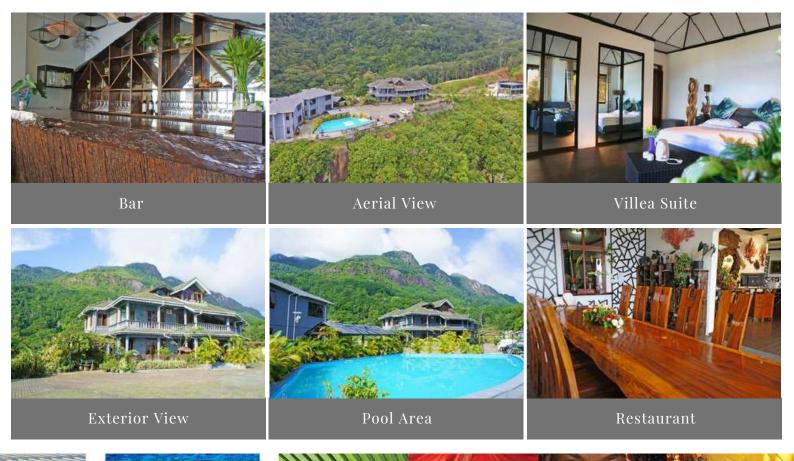

**Facilities** & Services: Spa

Hotel

Swimming Pool Sun-loungers

Bar

Barbeque Area Parking Area

## Restaurants & Bars:

Blue Hill Restaurant & Bar offers guests Half Board or Full Board food supplements. Guests can indulge in a sophisticated menu to further enhance their stay with a taste of Seychelles.

## Property Highlights:

At Blue Hill, you'll find a little piece of paradise tucked at the foot of the Trois Frères mountain in Sans Soucis, Mahé. It's the kind of place where you can truly slow down — starting your mornings with stunning views of Victoria and the shimmering Indian Ocean from your private balcony, and spending your days relaxing by the swimming pool or unwinding with a spa treatment. Enjoy a cocktail at the bar, soak up the sun on comfortable loungers, or share a laid-back barbecue in the garden surrounded by tropical fruits and native plants. With easy on-site parking and a peaceful atmosphere perfect for a quiet family getaway, Blue Hill invites you to experience the true beauty and warmth of island life.