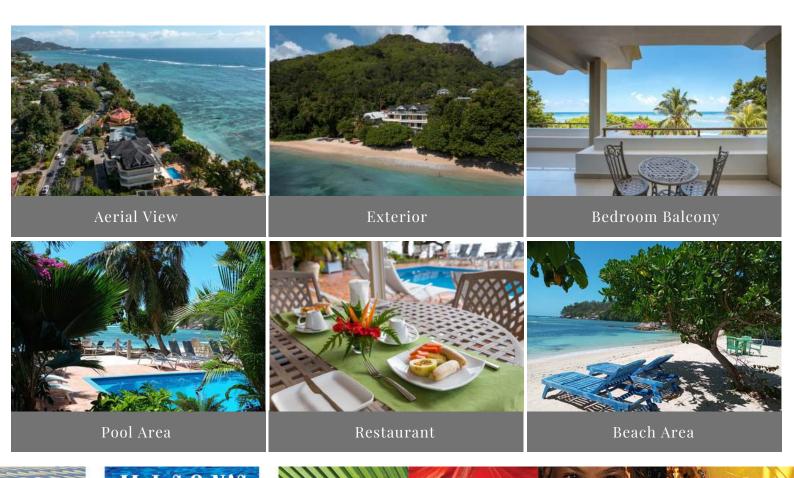

## Crown Beach Hotel

Pointe Au Sel, Mahe

Budget Hotel

Business, Transit, Families

On the beach front of Pointe Au Sel along the eastern coast of Mahé, the Crown Beach Hotel comprises of 20 rooms, some with interconnecting rooms for families, in close proximity to both the airport and the pastoral south of the island.

Afternoon Tea, Bar, Laundry Service (at cost), Restaurant, Swimming Pool, Wi Fi Internet access

## Restaurants & Bars:

**LA PALETTE**: Open for breakfast, lunch and dinner with a combination of Creole and international favorites.

JEFFERSON BAR: For snacks and a range of cocktails

## Property Highlights:

Crown Beach Hotel is a small, friendly hotel located right on the beach at Pointe Au Sel, on the eastern coast of Mahé. It has 14 spacious and comfortable rooms, including some with interconnecting doors, which are great for families.