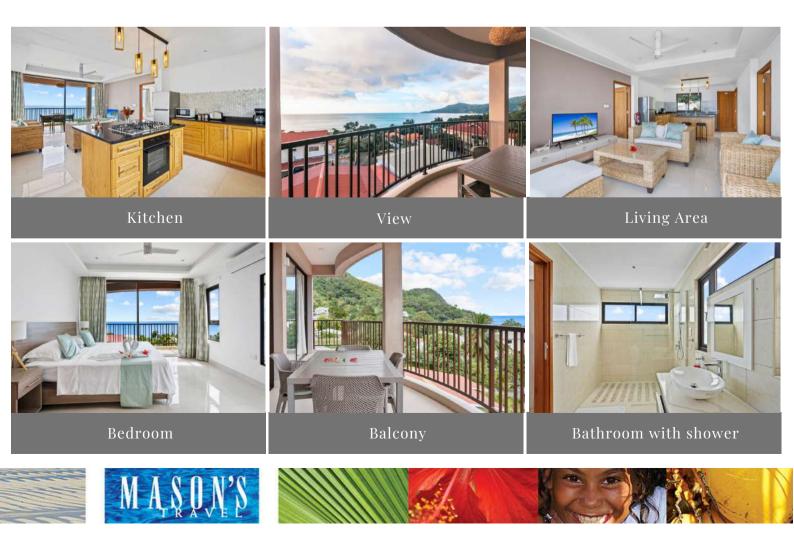

## Villa Rousseau

Belombre, Mahe

Self Catering

Couples, Families & Friends

Villa Rousseau is a self-catering apartment on Mahe's northern coast of Belombre.

It boasts a stunning view from the terrace, each room with modern fixtures and decor. The apartments are located in such a convenient location - being close to many small shops and supermarkets, bars and restaurants, as well as the famous Beau Vallon beach.

## Room Amenities:

Air Conditioning, Bathroom with shower/w.c, Cable Television, Ceiling fan in the living room, Fully-Equipped Kitchen, Iron & Ironing Board, Room Safe, Sitting Area, Starter Pack, Washing Machine, Wi-Fi Internet access (Free of Charge)

Three-Bedroom House: Verandah Two Bedroom Apartment: Balcony, Two Bedrooms

Property<br/>Highlights:Private BalconyNew and modern facilities<br/>Idyllic views