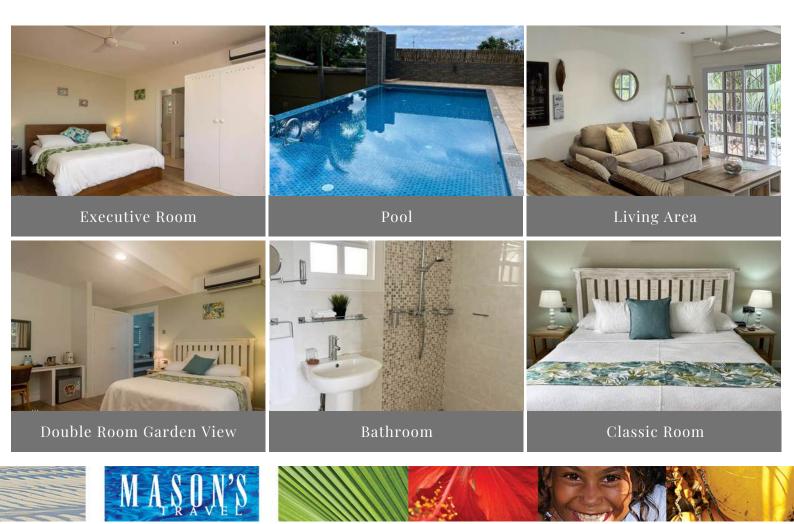

| Location:      | Seychelles International Airport – 5 minutes   Victoria – 15 minutes                                                                                                                                  |
|----------------|-------------------------------------------------------------------------------------------------------------------------------------------------------------------------------------------------------|
| Room<br>Stock: | 1 X Executive King Seaview Room - Max 2 adults<br>1 X Garden Room - Max 2 adults<br>1 X Classic Mountain View Room - Max 2 adults<br>2 X Classic Pool View Room - Max 2 adults and 1 child under 12yr |

Room Air Condition, Bathroom with Amenities: Anower/w.c , Ceiling Fan Hair Dryer, Mini Fridge, Room Safe, Tea & Coffee making facilities Telephone, Television, Toiletries, Wardrobe Hotel Facilities & Services: Car Park, Garden, Gazebo, Housekeeping Services, Swimming Pool, Wi-Fi

## Property Highlights:

 Conveniently located directly opposite Seychelles International Airport on Mahé Island, The Runway Lodge offers affordable transit accommodations perfect for both quick stopovers and extended stays. Nestled on a small hill and visible from your airplane seat, this cozy B&B features five comfortable guest rooms, a relaxing veranda, a gazebo, a swimming pool garden, and ample parking.