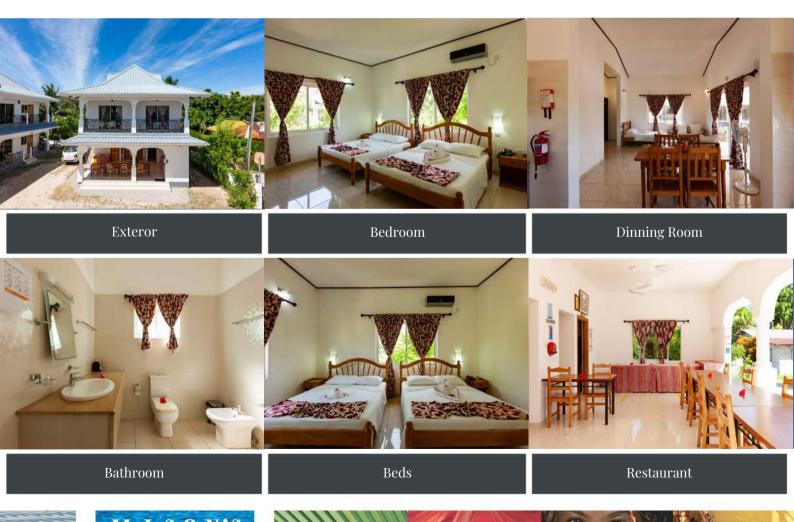

Location:

Praslin Airport – 5 minutes

Baie Ste Anne Jetty – 15 minutes

Room Stock:

8 x Apartments – 1 Double bed and 1 single bed, plus and extra single bed in the living room (max 4 pax)

2 x Apartments – 2 Double beds, plus an extra single bed in the living room (max 5 pax)

2 x Standard rooms – 1 Double bed, plus and extra single bed (max 3 pax)

Room Amenities: Air Conditioning (included), Bathroom with shower/w.c, Cable Television, Fully-Equipped Kitchen, Hair Dryer, Room Safe, Telephone, Wi-Fi Internet access (Free of Charge)

Apartments: Fully Equipped Kitchen

Hotel Facilities & Services:

Laundry Service, Car rentals (on request), Airport shuttle, Free Private Parking, Daily Housekeeping

Restaurants & Bars:

Breakfast and dinner will be served in the restaurant area and guests can also make use of their fully-equipped kitchen to prepare their own meal.