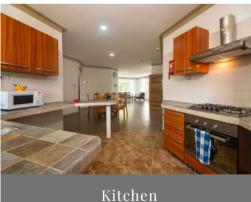

Air conditioning, Room Amenities: Balcony or Terrace

Bathroom with shower and W.C

Bidet

Ceiling Fan

Fully-equipped kitchen

Hair dryer

Iron

Room Safe

The apartments are also close to restaurants and takeaways. Guests can use their fully-equipped kitchens to cook themselves their favourite dishes.