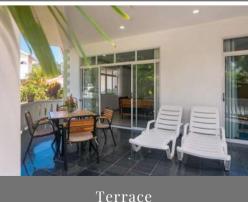

Air conditioning, Room Amenities: Balcony or Terrace

Bathroom with shower and W.C

Bidet

Ceiling Fan

Fully-equipped kitchen

Hair dryer

Iron

Room Safe

Tea & Coffee making facilities, Television, Wifi access (Free of

charge)

Hotel Daily **Facilities** 

Housekeeping, & Services:

Outside shower, Sun loungers, Wi-Fi (free of

charge)