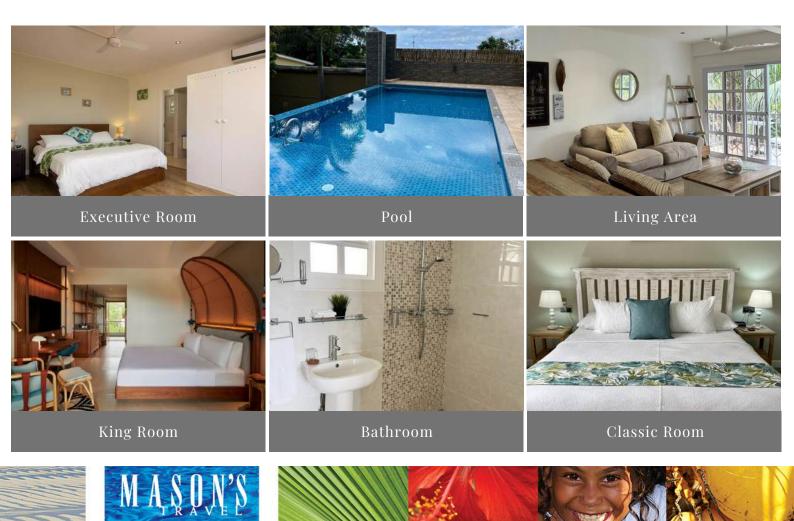

| Location:          | Seychelles International Airport – 5 minutes   Victoria – 15 minutes                                                              |                                    |                                                                              |
|--------------------|-----------------------------------------------------------------------------------------------------------------------------------|------------------------------------|------------------------------------------------------------------------------|
| Room               | 1 X Executive King Seaview Room - Max 2                                                                                           | 2 adults                           |                                                                              |
| Stock:             | 1 X Garden Room - Max 2 adults                                                                                                    |                                    |                                                                              |
|                    | 1 X Classic Mountain View Room - Max 2 adults                                                                                     |                                    |                                                                              |
|                    | 1 X Classic Pool View Room - Max 2 adults and 1 child under 12yrs                                                                 |                                    |                                                                              |
| Room<br>Amenities: | Air Condition, Bathroom with<br>shower/w.c , Ceiling Fan<br>Hair Dryer, Mini Fridge, Room Safe, Tea<br>& Coffee making facilities | Hotel<br>Facilities<br>& Services: | Car Park, Garden, Gazebo,<br>Housekeeping Services,<br>Swimming Pool, Wi-Fi, |

## Property

**Highlights:** Conveniently located directly opposite Seychelles International Airport on Mahé Island, The Runway Lodge offers affordable transit accommodations perfect for both quick stopovers and extended stays. Nestled on a small hill and visible from your airplane seat, this cozy B&B features five comfortable guest rooms, a relaxing veranda, a gazebo, a swimming pool garden, and ample parking. Guests enjoy warm Creole hospitality and hearty home-cooked breakfasts. Whether you need a day-use room or an overnight stay, The Runway Lodge provides a welcoming and restful base for exploring Mahé or relaxing before your next flight.