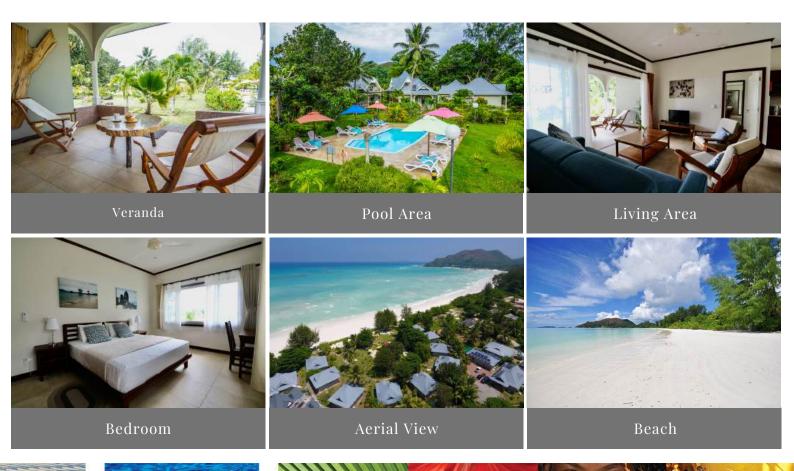

## Cote D'Or Footprints

Cote D'Or, Praslin

Self Catering

Couples, Families

Cote d'Or Footprints is a family-run self-catering establishment offering 12 beachfront chalets reflecting traditional colonial architecture, each with views of the beach and ocean just a few steps away.

Room

Air Conditioning (in the bedroom), Amenities: Free Wi-Fi, Safe, Iron & Ironing

Facilities, Verandah, Fully Equipped Kitchen, Ceiling Fan, Telephone,

Television, Bathroom with shower/Wc,

Starter Pack

Hotel **Facilities** & Services:

## Property Highlights:

This beachfront property has direct access to Cote d'Or beach and is walking distance from shops and restaurants.