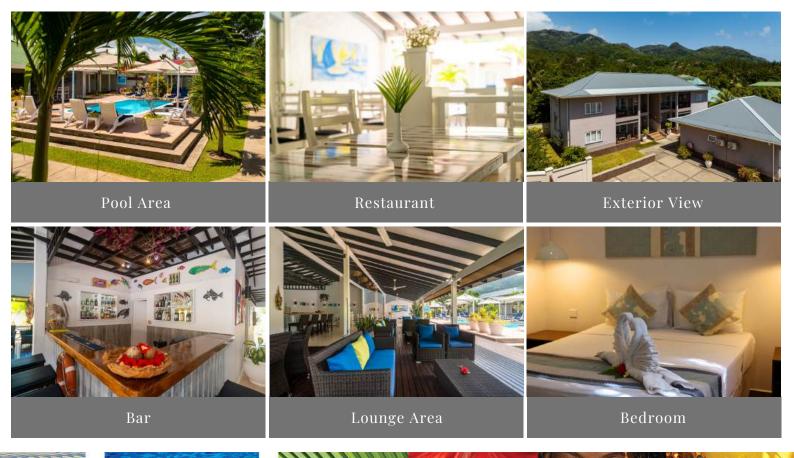

## Hotel La Rousette

Au Cap, Mahe

B & B Guest House

Couples, Families

La Roussette is located at Au Cap on the eastern coast of Mahé, with 10 chalet-style rooms situated around a peaceful garden and swimming pool. The hotel is approximately 10 minutes drive to the nearest beach at Anse Royale.

Superior Room: Bidet, Ceiling Fan, Lounge

Hotel **Facilities** & Services: Restaurant & Bar, Swimming Pool, Fish Pond, Tortoise Pen, Free Parking, Day Use Rooms, Shower Room, Baggage Storage Facilities, Airport or Jetty transfers, Daily Housekeeping, Laundry Service

## Restaurants & Bars:

Bed-and-breakfast and half-board options are available – the restaurant has a reputation for fine Creole cuisine.