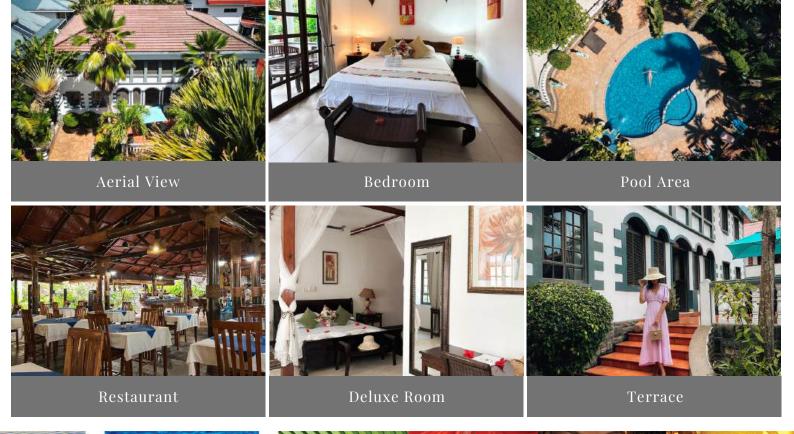

## Chateau St Cloud

La Digue

Boutique Hotel

Couples, Honeymoons, Families

This former vanilla plantation offers authentic hospitality in the heart of the La Digue plateau, with accommodation in the colonial plantation house as well as along the hillside.

La Passe Jetty – 15 minutes | L'Union Helistop – 20 minutes Location:

Room

8 x Standard Rooms Stock:

12 x Superior Rooms (9 Double Rooms + 3 Family Rooms)

4x Château Deluxe Rooms (includes complimentary bicycle hire for entire stay)

Room

Air Conditioning Mini Fridge Hair Dryer Amenities: Room Safe Tea & Coffee Making

Facilities Bathroom w/

Shower/Bidet/w.c Balcony/Verandah

Hotel

**Facilities** & Services:

Swimming Pool Restaurant Bar Bicycle Hire (at cost)

## **Restaurants**

& Bars:

The Château St Cloud restaurant and bar specialises in traditional Creole cuisine, with all day a la carte dining, tropical breakfast offered for hotel guests, and buffet with entertainment or set menus served for dinner