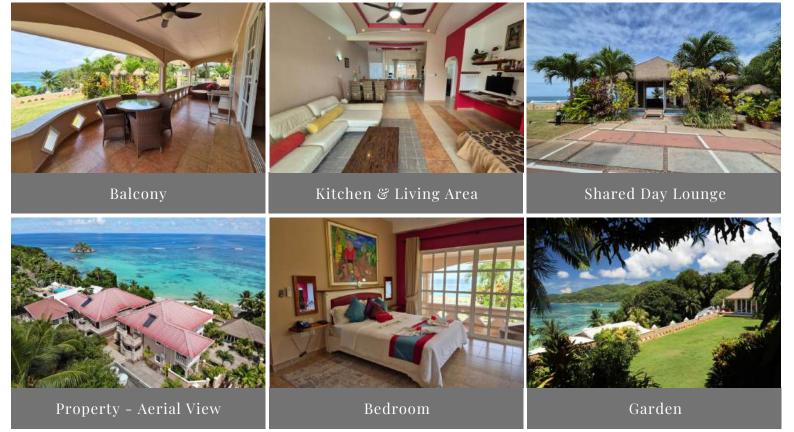

**Location:** Seychelles International Airport – 20 minutes | Victoria – 35 minutes

**Room** 2 x One Bedroom Apartments - 80 sqm (ground floor)

**Stock:** 4 x Two Bedroom Apartments - 135 sqm (first & second floors)

**Room** Free Wi-Fi

**Amenities:** Room Cleaning (every 3 days)

BBQ Facilities (gas)

Food Delivery Service (at cost) Laundry Service (at cost) Fully Equipped Kitchen

Sea View

Walking Distance to Beach/Shops

## **Restaurants**

& Bars:

Each apartment has kitchen facilities for self-catering and a starter pack containing tea/coffee, sugar, salt, oil and pepper. Food delivery facility is available upon request based on an already prepared menu.