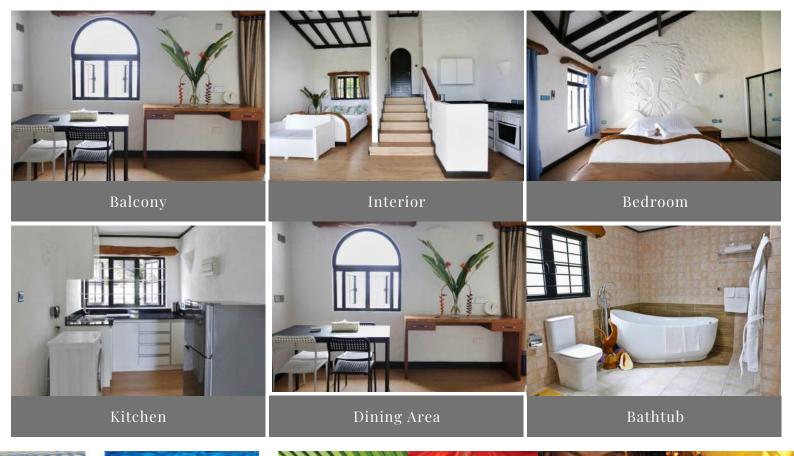

Air Conditioning, Room **Amenities:** Balcony

Bathroom (with shower),

Dining Area,

Fully Equipped Kitchen

Living room Room Safe Television

Washing Machine

Wi-Fi

Bathtub (in selected apartments)