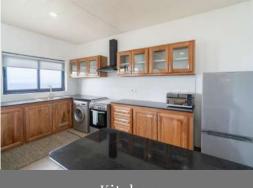

Ensuite Bathroom with shower/w.c,

Fully-Equipped Kitchen, Hair Dryer (on request),

Iron/Ironing board (on request),

Non-Smoking Rooms,

Room Safe, Starter Pack, Telephone,

Washing Machine,

Wi-Fi

HotelSea ViewFacilitiesFree Parking& Services:Luggage Storage

Property Highlights: It is a short drive to the popular Beau Vallon beach, where guests can buy souvenirs, enjoy a beach day with Restaurants and other food outlets around.

Bedroom

Sea View

Kitchen