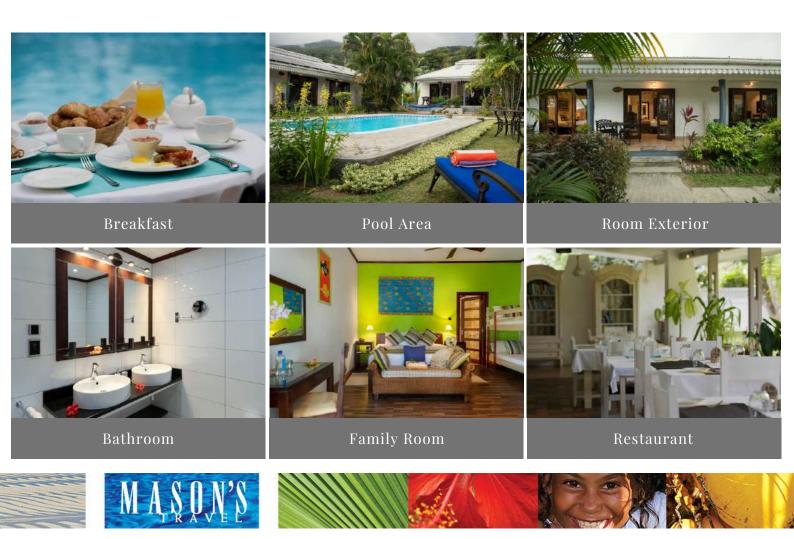

Room7 x Standard RoomsStock:2 x Standard Rooms (family room)

RoomFansAmenities:Bathroom with shower/wc,<br/>WiFi Internet Access Veranda<br/>Air Conditioning<br/>Telephone<br/>TV with 18 channels.

Hotel Facilities & Services: Swimming Pool Beach Walking Distance Kayaks (Free of Charge) Library

RestaurantsThe hotel boasts the popular Chez Plume restaurant, known for its wide& Bars:array of Creole and French delicacies, exquisite meat & seafood dishes<br/>and gourmet pizzas. The signature pizza is served with Slipper Lobster. The<br/>restaurant is open for lunch and dinner seven days a week.