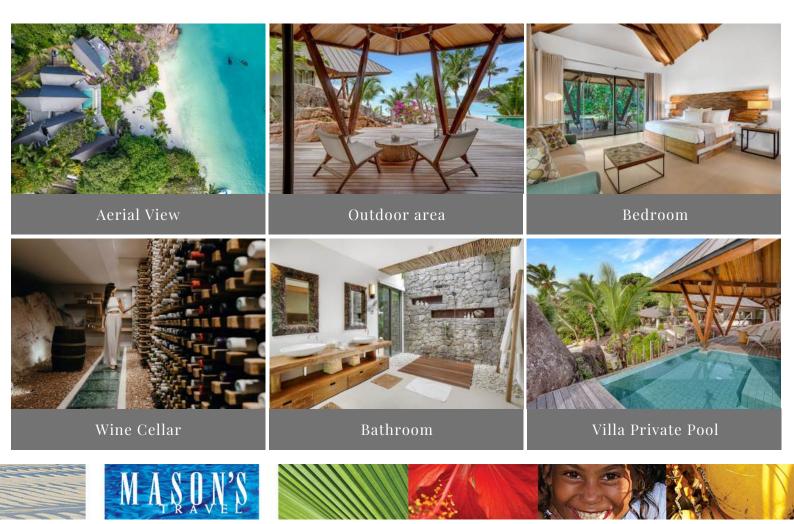

## DECKENIA

PRASLIN - SEYCHELLES

| Location:          | Praslin Airport –20 minutes   Baie Ste Anne Jetty – 10 minutes                                                                                                                                                        |                                    |                                                                                                                                                                                                                                                            |  |
|--------------------|-----------------------------------------------------------------------------------------------------------------------------------------------------------------------------------------------------------------------|------------------------------------|------------------------------------------------------------------------------------------------------------------------------------------------------------------------------------------------------------------------------------------------------------|--|
| Room               | 5x bedrooms in the Villa                                                                                                                                                                                              |                                    |                                                                                                                                                                                                                                                            |  |
| Stock:             | The Villa can house up to 10 adults and 2 children. The Villa is set out as follows, Main house with 3x bedrooms and a family room and 2x Guest houses connecting to the main house each with 1x bedroom.             |                                    |                                                                                                                                                                                                                                                            |  |
| Room<br>Amenities: | Air Conditioned bedrooms,<br>2 pull out beds for children<br>Fully Equipped Kitchen<br>TV Room<br>3 bathrooms<br>Private Pool for 2 bedrooms<br>Dining Room/Lounge/Bar<br>Maid services from 0800hrs to 1600hrs daily | Hotel<br>Facilities<br>& Services: | Infinity Swimming Pool<br>Laundry (at cost)<br>Wi-Fi<br>Non-motorized watersports<br>Wine Cellar<br>Snorkeling Equipment.<br>Villa guests have access to<br>the golf course at Constance<br>Lemuria, the spa at Raffles as<br>well as yoga sessions at the |  |

property.

| Restaurants<br>& Bars: | The Villa is equipped with attentive staff comprising of 2 housekeepers, a butler, a chef and a gardener. Prices include all meals and excludes all beverages |
|------------------------|---------------------------------------------------------------------------------------------------------------------------------------------------------------|
|                        | Severages                                                                                                                                                     |