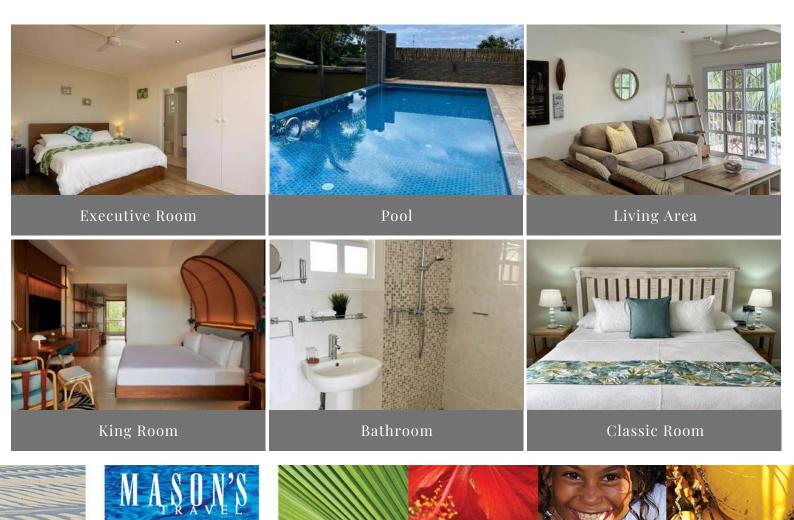

| Location:          | Seychelles International Airport – 5 minutes   Victoria – 15 minutes                                                                                                    |                                    |                                                                              |  |
|--------------------|-------------------------------------------------------------------------------------------------------------------------------------------------------------------------|------------------------------------|------------------------------------------------------------------------------|--|
| Room               | 1 X Executive King Seaview Room - Max 2                                                                                                                                 | 2 adults                           |                                                                              |  |
| Stock:             | 1 X Garden Room - Max 2 adults                                                                                                                                          |                                    |                                                                              |  |
|                    | 1 X Classic Mountain View Room - Max 2 adults                                                                                                                           |                                    |                                                                              |  |
|                    | 1 X Classic Pool View Room - Max 2 adults and 1 child under 12yrs                                                                                                       |                                    |                                                                              |  |
| Room<br>Amenities: | Air Condition, Bathroom with<br>shower/w.c , Ceiling Fan<br>Hair Dryer, Mini Fridge, Room Safe, Tea<br>& Coffee making facilities<br>Telephone, Television, Toiletries, | Hotel<br>Facilities<br>& Services: | Car Park, Garden, Gazebo,<br>Housekeeping Services,<br>Swimming Pool, Wi-Fi, |  |

## Property

**Highlights:** Conveniently located directly opposite Seychelles International Airport on Mahé Island, The Runway Lodge offers affordable transit accommodations perfect for both quick stopovers and extended stays. Nestled on a small hill and visible from your airplane seat, this cozy B&B features five comfortable guest rooms, a relaxing veranda, a gazebo, a swimming pool garden, and ample parking. Guests enjoy warm Creole hospitality and hearty home-cooked breakfasts. Whether you need a day-use room or an overnight stay, The Runway Lodge provides a welcoming and restful base for exploring Mahé or relaxing before your next flight.