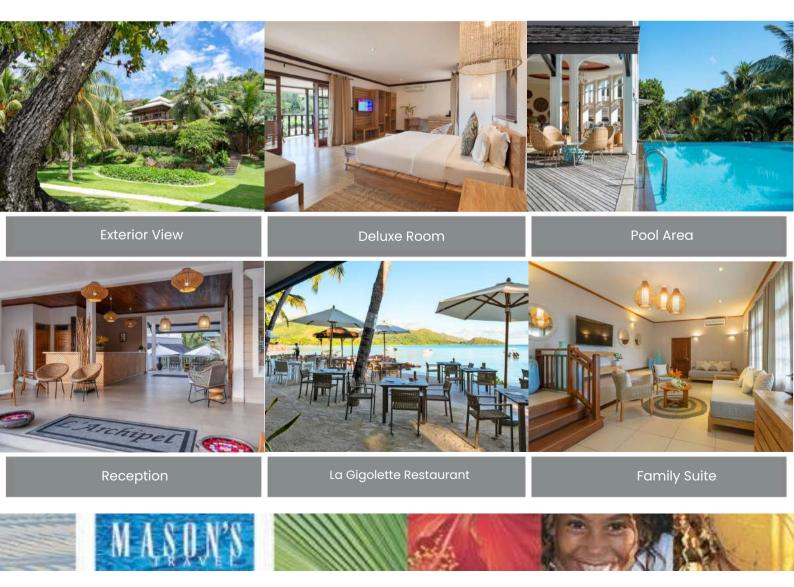

## Hotel L'Archipel

Anse Gouvernement

Boutique Hotel

Couples, Families

With sweeping views over the entire northern coast of Praslin and the Curieuse Marine Park, each of the 34 rooms and suites of l'Archipel adorn the hillside above a private beach at Anse Gouvernement. The hotel is located in the North-East region of Praslin.

Location: Approximately 25 minutes from the Airport and 8 minutes to Baie Ste Anne Jetty.

Room Stock: 16 x Deluxe Rooms 10 Senior Suites 02 Family Suites Maximum 3 adults or 2 adults & 1 child 06-11 years.
Maximum 3 adults or 2 adults & 1 child 03-11 years.
Maximum 4 adults or 2 adults and 2 child(ren) 06-11 years

Room Amenities: Air Conditioning, Flat Screen Television, Room Service (07h30-22h00), In-Room Safe, Hair Dryer, Mini Bar, Tea & Coffee Making Facilities, Free Wifi, Satellite Flat Screen TV, Separate w.c, Telephone, Shower room with double wash basins, Deluxe - Bathtub in selected rooms Senior - Bathtub in selected suites

| Restaurants | 2 Restaurants:     |
|-------------|--------------------|
| & Bars:     | La Giaolette – ria |

La Gigolette - right on the beach, delicious international and traditional Creole cuisines with modern twists on classic dishes.

La Feuille d'Or - located on the first floor by the bar, breathtaking views and a more secluded atmosphere, ideal when the weather does not allow for outdoor dining.

Picnic lunches for in-house guests only