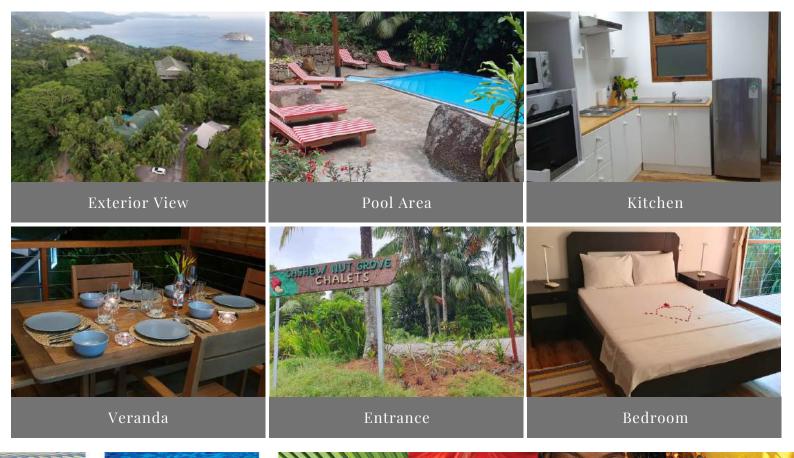

## Cashew Nut Grove Chalets

Port Glaud, Mahe

Self Catering

Cashew Nut Grove Chalets in Port Glaud, Seychelles, offers a peaceful escape with mountain-view balconies, a pool, and garden. Just a short walk from Port Glaud Beach, Guests can enjoy snorkeling nearby. Couples especially love the location for a romantic getaway

and 1 child under 13 years.

Air Conditioning (in Bedroom only) Room **Amenities:** 

Bathroom with Shower Fully Equipped Kitchen Hair Dryer (on request) Private balcony/terrace Room Safe, Television Washing Machine

BBQ Facilities (On Request) Hotel Beach Towels (On Request) **Facilities** Dinner on request & Services:

(additional cost) -payable

direct

Starter Pack provided upon

arrival

Swimming Pool Wi Fi Internet access

Restaurants & Bars:

Fully equipped kitchen in all chalets Dinner on request (additional cost)

## Property Highlights:

Cashew Nut Grove Chalets provide a serene, eco-friendly escape nestled on a lush hillside in Port Glaud. Each chalet offers a treetop view from a private veranda, perfect for relaxation or dining outdoors. Guests can unwind by the saltwater pool and enjoy the convenience of self-catering, with shops nearby and Port Launay Beach just minutes away.