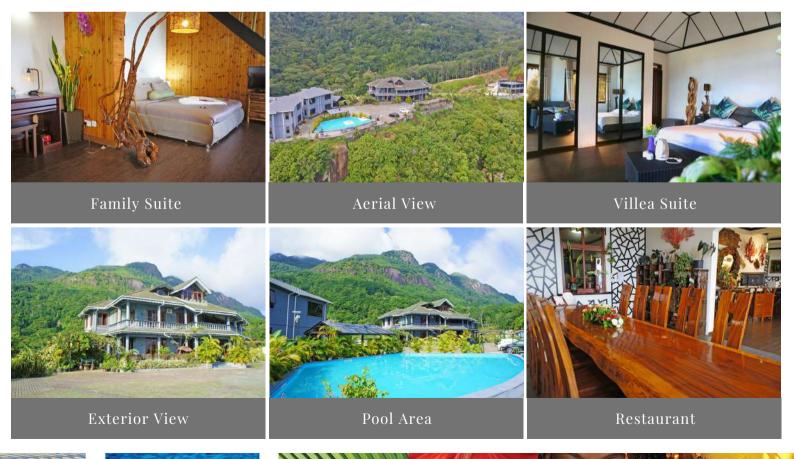

**Room** King-size bed, TV, telephone, Wi-Fi, **Amenities:** Safe, Bathroom with

shower/W.C/Bathtub, Iron, Beach Towels, Tea & Coffee making facilities, Daily Cleaning Service, Towel & Linen exchange every 3 days, Balcony or

Terrace

**Hotel** Swimming Pool **Facilities** Sun-loungers

& Services: Spa

Bar

Barbeque Area Parking Area

## Restaurants & Bars:

Blue Hill Restaurant & Bar offers guests Half Board or Full Board food supplements. Guests can indulge in a sophisticated menu to further enhance their stay with a taste of Seychelles.

## Property Highlights:

Swimming Pool, Sun-loungers, Spa, Bar, Barbeque Area, Parking Area