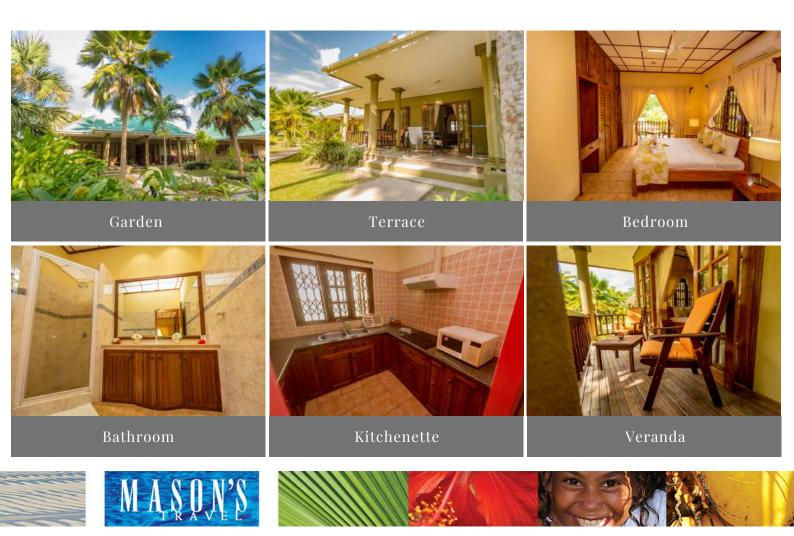

### Room

Air Conditioning Amenities: Balcony Bathroom with shower/w.c Ceiling Fan **Dinning Area** Kitchenette, Mini Fridge **Outdoor Shower Private Patio** Safe Telephone

## Hotel **Facilities** & Services:

Daily maid service Starter pack for guest on EP basis (room only) Wi Fi Internet access.

| Restaurants | Breakfast includes continental breakfast served at the Cote Dor Chalets |
|-------------|-------------------------------------------------------------------------|
| & Bars:     | property next to Amity Villa.                                           |
|             | Half Board includes continental breakfast and dinner.                   |