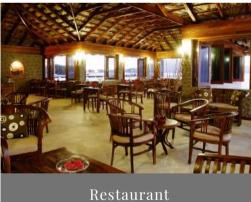

> Restaurant, Swimming Pool,

WiFi

Restaurants & Bars:

Breakfast is included in the room rates, and the half board option includes a three-course set menu at the restaurant