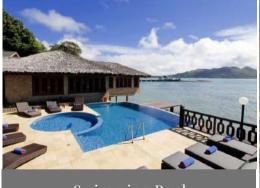

> Restaurant, Swimming Pool,

WiFi

Restaurants & Bars:

Breakfast is included in the room rates, and the half board option includes a three-course set menu at the restaurant