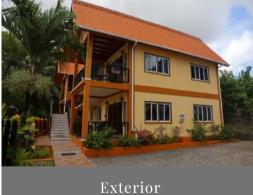

Air Conditioning Fan

Hair Dryer Iron

Room Safe

Wi-Fi Internet access.

Hotel **Facilities** & Services: **Beach Towels** 

Laundry Service (at cost) Luggage Storage Facilities

Reception area

Shops & Bus stops are within

walking distance.







Restaurants & Bars:

Fully Equipped kitchen in all apartments Walking distance to local, beachfront restaurant

## Property Highlights:

Green Blue Beach House is an eco-friendly retreat offering four apartments, located just 10 meters from the stunning Baie Lazare Beach in southern Mahé. Guests can enjoy breathtaking views and the unique opportunity to spot dolphins and turtles from the comfort of their apartment. The beach is also a seasonal hotspot for surfers, making it an ideal destination for both relaxation and adventure.





Kitchen





Living Area



Bedroom



Front view of apartments