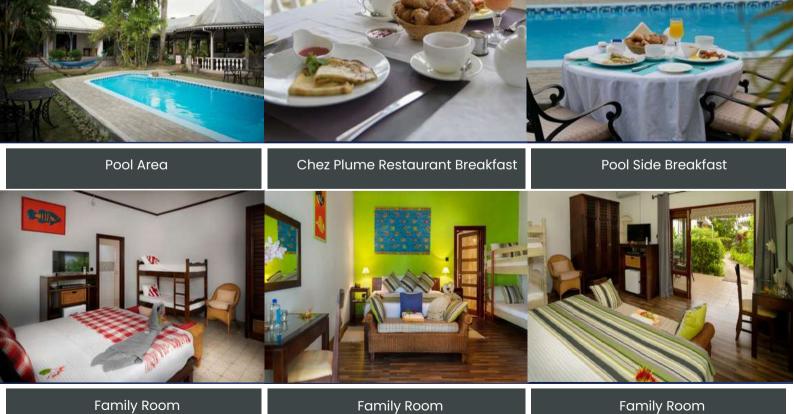

Room Stock: 7 Standard Rooms

2 Standard Rooms (family room)

Room Amenities: Fans

Bathroom with Shower/wc

Free Wifi Veranda

Air Conditioning

Telephone

DVD

TV (14 Channels)

Hotel Facilities & Services:

Swimming Pool Beach
Walking Distance \
Kayaks (Free of Charge)
Library

Restaurants & Bars:

The hotel boasts the popular Chez Plume restaurant, known for its wide array of Creole and French delicacies. Restaurant is open for lunch and dinner six days a week.