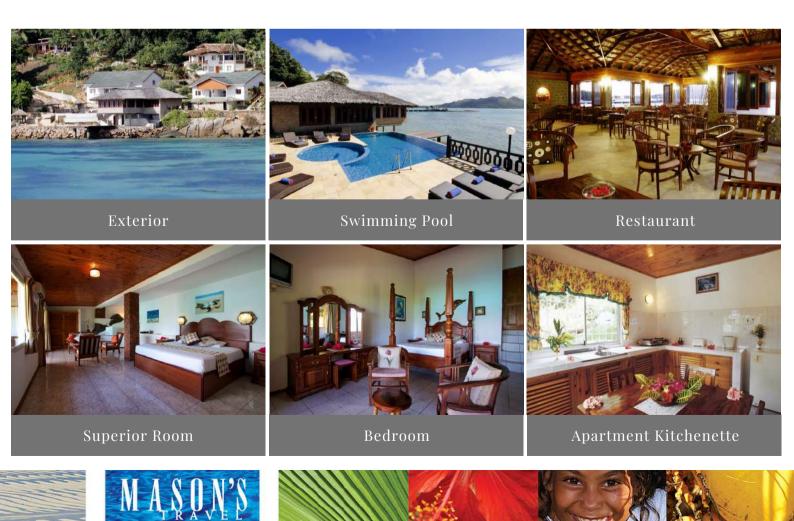

| Location:      | Praslin Airport - 25 minutes   Baie Ste Anne jetty - 5 minutes |                                       |
|----------------|----------------------------------------------------------------|---------------------------------------|
| Room<br>Stock: | 05 x Superior Rooms                                            | Max 3 adults OR 2 adults & 1 child    |
| Stock.         | 06 x Apartments                                                | Max 4 adults OR 3 adults & 2 children |
|                |                                                                |                                       |

RoomAir Conditioning,Amenities:Balcony,Bathroom with shower/w.c,Cable Television,Fridge,Hair DryerRoom Safe,Tea & Coffee Making Facilities,Telephone,Wi-FiApartments: Adjoining open roomwith Bunk Beds, Equipped Kitchen

Hotel Facilities & Services: Daily Cleaning, Day Room (on request), Laundry Service (at cost), Restaurant, Swimming Pool, WiFi

**Restaurants**Breakfast is included in the room rates, and the half board option& Bars:includes a three-course set menu at the restaurant