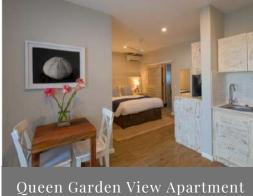

**Location:** Seychelles International Airport – 20 minutes | Victoria – 30 minutes

Room 1 X Queen Garden View Apartment Stock: 5 X King Beachfront Apartment

2 X Two-Bedroom Beachfront Apartment

Room
Amenities:

Air Conditioning & Ceiling Fan

Private Veranda

Wi-Fi

Lounge Area w/ Sofa Bed (double) Flatscreen TV w/ Cable Channels Bathroom w/ Walk-In Rain Shower Modern Fully Equipped Kitchen

iviodell'i dily Equipped Kitch

Dining Area

Nespresso Machine

Free Local Dialing Telephone

Wide Electronic Safe

Hotel Facilities & Services: Swimming Pool
Direct Beach Access

Free Parking

Common Laundry Facility Shops & Market Nearby

Bank Nearby