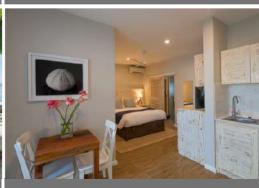

Air Conditioning & Ceiling Fan

Private Veranda

Wi-Fi

Lounge Area w/ Sofa Bed (double) Flatscreen TV w/ Cable Channels Bathroom w/ Walk-In Rain Shower Modern Fully Equipped Kitchen

iviodell'i dily Equipped Kitch

Dining Area

Nespresso Machine

Free Local Dialing Telephone

Wide Electronic Safe

Hotel Facilities & Services: Swimming Pool
Direct Beach Access

Free Parking

Common Laundry Facility Shops & Market Nearby

Bank Nearby