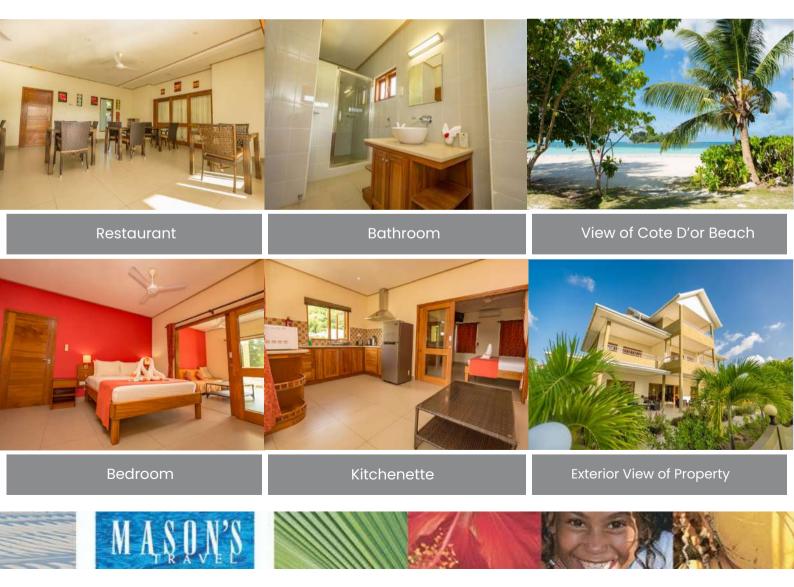

Location: Praslin Airport – 20 minutes | Baie Ste Anne Jetty – 10 minutes

Room Stock: 4 One Bedroom Apartments (max 3 adults or 2 Adults & 1 child)

RoomFanAmenities:Dining RoomSafeIron / Ironing Board (on request)Bathroom w/ Shower/w.cAir ConditioningMini FridgeTelephoneFully-Equipped KitchenPatio / Balcony

Hotel Facilities & Services: Cleaning & Maid Service Walking Distance to Beach

Restaurants<br/>& Bars:Bookings on Room Only basis will receive 1 breakfast per person on arrival or the following<br/>day.

Property Highlights: Ideally located within walking distance to the vibrant Cote d'or beach, where various watersport activities and excursions are available. Restaurants and shops are also located nearby.