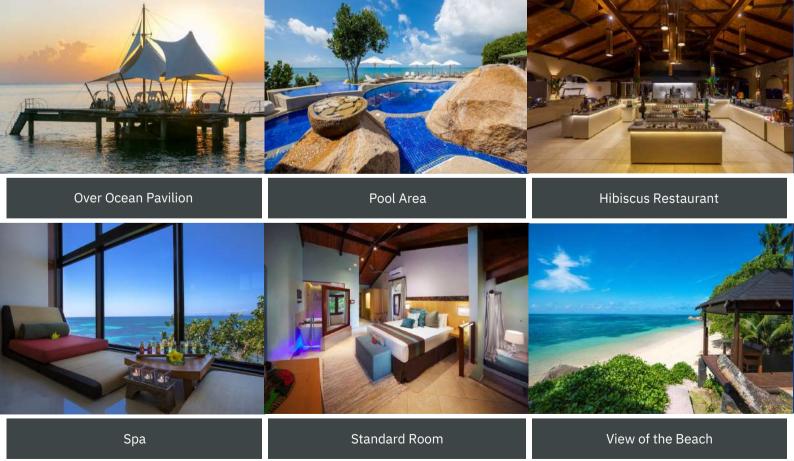

Gazebo

Over Ocean Pavillion

Palm Terrace

## Restaurants & Bars:

Hibiscus Restaurant – Offers full English breakfasts, international & Creole cuisine, barbecues, themed buffets & table d'hôte menus.

The Mango Terrace Bar & Restaurant – Casual poolside dining offering a la carte choices for lunch and dinner

## Property Highlights:

Stunning over ocean pavilion offers breathtaking views. In-house spa for guests to unwind, and a natural sea water swimming pool located at the hotel.