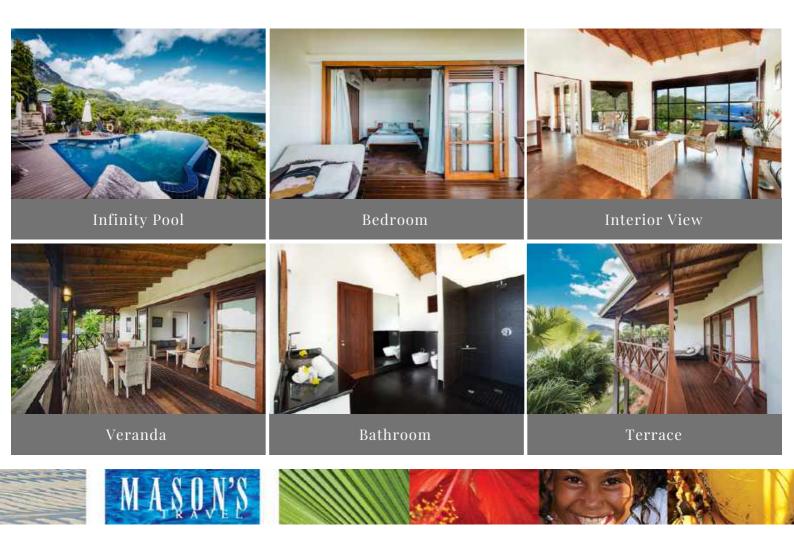

Featuring a mixture of opulent, expansive, and private one and two-bedroom villas, each with a large veranda, a spacious living area, and a fully equipped kitchenette.

### Room Amenities:

All Rooms:

Air Conditioning Bathroom with shower Dining Area Fully equipped Kitchen Private Balcony/ terrace Room Safe Tea & Coffee making facilities.

Property Highlights:

Villas De Jardin, an opulent property nestled in Port Glaud, presents modern, expansive, and secluded villas boasting breathtaking ocean vistas and complimentary Wi-Fi. These well-equipped villas showcase expansive verandas, generous living spaces, and contemporary, fully equipped kitchenettes. The property, being conveniently based within walking distance to fine-dining venues and the renowned, picturesque Port Launay beach, which offers an array of water sports and island-hopping opportunities, serves as a perfect retreat for couples and families in search of a serene and relaxing escape.