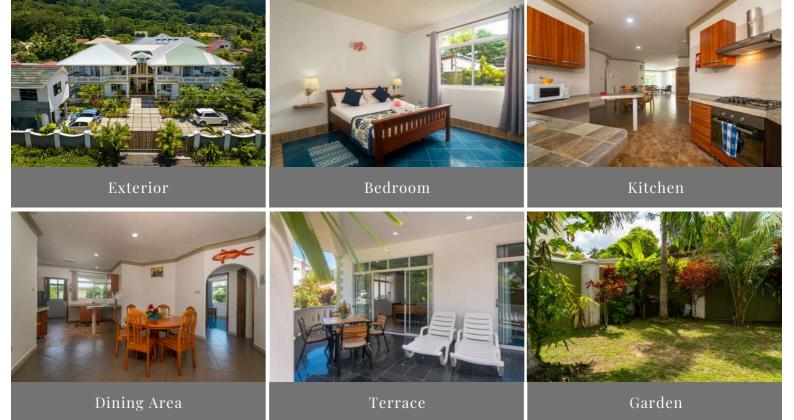

## Couples, Families and Friends

Found on the west coast of Mahe, this self-catering apartment offers families and friends a peaceful and private location to spend their holidays in Seychelles.

The property is surrounded by lush greenery that helps with the stunning garden and mountain view.

Room Amenities: Balcony or Terrace

Air conditioning,

Bathroom with shower and W.C.

**Bidet** 

Ceiling Fan

Fully-equipped kitchen

Hair dryer

Iron

Room Safe

Tea & Coffee making facilities, Television, Wifi access (Free of

charge)

Hotel **Facilities** & Services:

Daily Housekeeping, Outside shower, Sun loungers, Wi-Fi (free of charge)

The apartments are also close to restaurants and takeaways. Guests can use their fully-equipped kitchens to cook themselves their favourite dishes.

## Property Highlights:

Found on the west coast of Mahe, this self-catering apartment offers families and friends a peaceful and private location to spend their holidays in Seychelles.

The property is surrounded by lush greenery that helps with the stunning garden and mountain view.