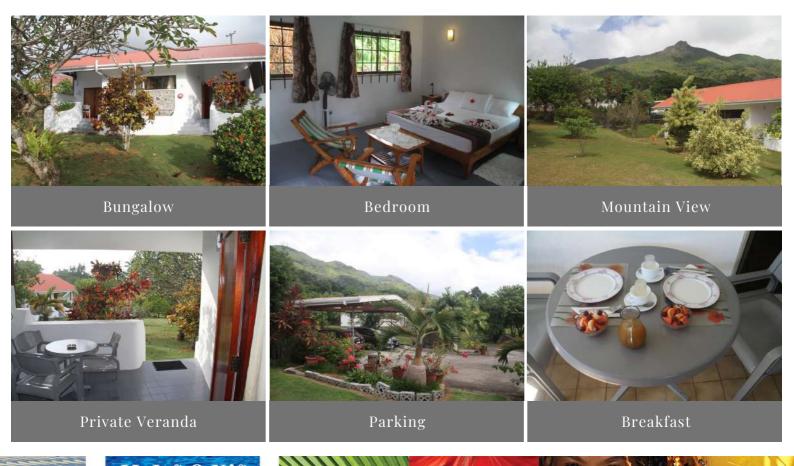

## Daniella's Bungalows

MAHE

B&B GUEST HOUSE

Couples, Families

Situated in Bel Ombre along Mahe's northwest coast, this charming family-style bed and breakfast offers 10 spacious rooms in a tropical garden setting beside a freshwater stream, and is within several minutes'walk to Beau Vallon Beach.

Seychelles International Airport - 30 minutes Victoria - 15 minutes Location:

Room Stock: 10 x Standard Rooms

max 3 adults OR 2 adults & 1 child under 12 years

Air conditioning, Room **Amenities:** Standing Fan,

Bathroom with shower/w.c,

Cable Television,

Mini Fridge, Room Safe,

Wifi

Hotel **Facilities** & Services:

Communal Kitchen, Lounge area with a TV,

Free Parking,

Wifi

Restaurants & Bars:

Breakfast is included and the property is not far from Beau Vallon's myriad restaurants and eateries.

Property Highlights: It is a short drive to the popular Beau Vallon beach, where guests can buy souvenirs, enjoy a beach day with Restaurants and other food outlets around.