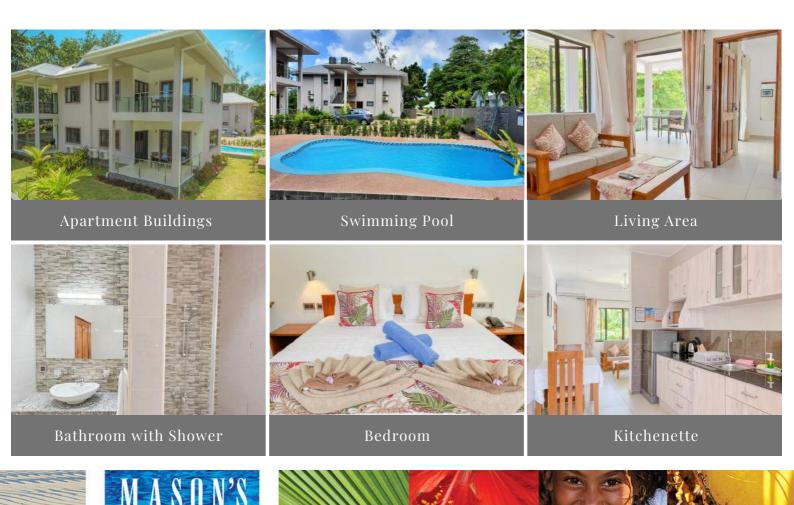

RoomAir-conditioning,Amenities:Bathroom with shower,<br/>Cable Television,<br/>Ceiling Fan,<br/>Fully-Equipped Kitchen,<br/>Hair Dryer (on request),<br/>Iron/Ironing board (on request),<br/>Verandah or Balcony, WiFi

Hotel Facilities & Services: BBQ Facilities, Car Park, Laundry Service (at cost), Sun Loungers, Swimming Pool

RestaurantsThis is a self-catering property.& Bars:It is conveniently located in Grand Anse, in close proximity to restaurants and shops.

PropertyPalm Holiday Apartments offer modern and contemporary accommodation options,<br/>conveniently located in Grand Anse - an area with many shops and dining options.

The apartments are just a short walk from the beach, and feature a large swimming pool - perfect for children to play in.