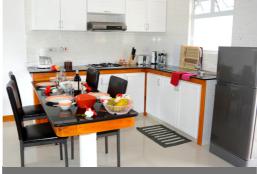

## Room Amenities:

All Rooms: Bathroom with shower/w.c, Cable Television,

Fully-Equipped Kitchen, Hair Dryer Room Safe, Telephone, Wi-Fi

Internet access (Free of Charge)

Two Bedroom Apartment: Iron & Ironing Board, Washing Machine

Front View Exterior

Kitchen

Ralcony

Bedroom with Queen Bed

Living Room