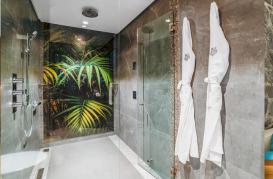

Room Amenities: Air Conditioning (included), Balcony or Terrace, Bathroom with shower/w.c, Espresso Coffee Machine, Hair Dryer, Interactive TV System, Iron & Ironing Facilities, Mini Fridge, Room Safe, Separate Make Up Mirror & Desk, Sitting Area, Tea & Coffee Making Facilities, Wi-Fi Internet access