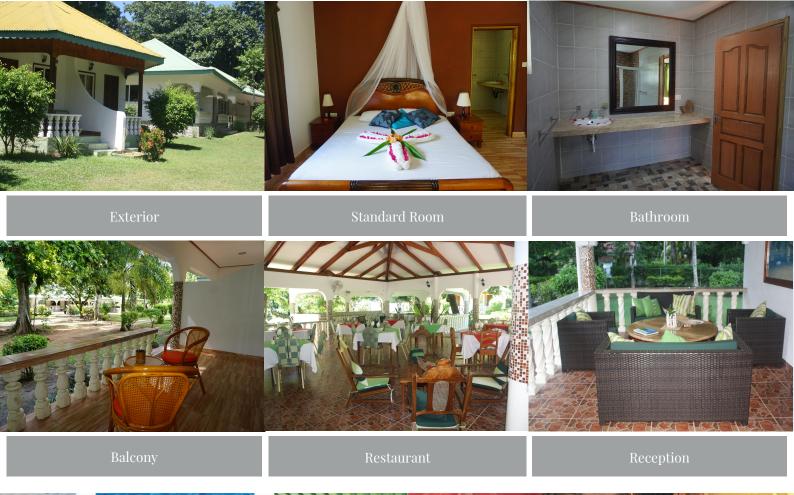

## **Chalets Bamboo Vert**

Anse Reunion

B&B Guest House

Couples, Honeymooners

Ideally located in central La Digue, this comfortable Guest house allows guests to have easy access to local village & jetty. All rooms are well maintained and set in a lush tropical garden.

Location: La Passe Jetty – 3 minutes | L'Union HeliStop – 5 minutes

**Room Stock:** 04 x Standard Rooms

06 x Superior Rooms

Max 2 adults

Max 2 adults & 1 child under 12 years (extra

bed) & 2 adults & 1 infant (baby cot)

Room Amenities: Air Conditioning, Bathroom with shower/w.c, Hair Dryer, Mini Fridge (unstocked), Private Terrace, Tea & Coffee Making Facilities, Telephone, Wi-Fi Internet access Hotel Facilities & Services:

Bar & Restaurant

Restaurants & Bars:

The restaurant offers a substantial continental breakfast with fresh juices. In the evening guests have the option to enjoy Creole cuisine with local and fresh produce.