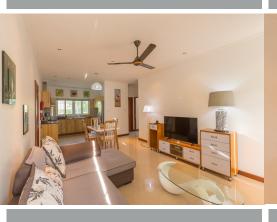

Location: Praslin Airport - 5 minutes

Baie Ste Anne jetty - 15 minutes

Room Stock: 02 x Apartments - max 4 pax

Room Amenities: Air Conditioner, Cable TV, Dinning Area, Fully Equipped Kitchen, Hair Dryer, Room Safe, Shared Bathroom facilities, Free WiFi

Hotel Facilities & Services: Car Park, Daily Housekeeping, Laundry Services (at cost)







RestaurantsLe Tropique Villa Annex is a self-catering apartment where guests could prepare their& Bars:meals in the comfort of their well-equipped kitchen.

The apartment is also close to shops and other restaurants such as Lobster Bay.

PropertyDirect beach access to the secluded and quiet Amitie Beach, with splendid viewsHighlights:overlooking the ocean.



Exterior

Bedroom

Bathroom



Living Room

Kitchen

Verandah