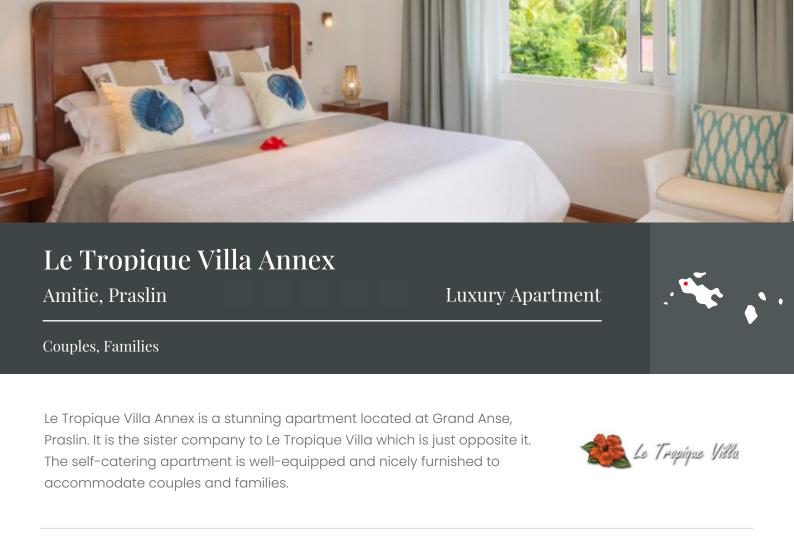

Location: Praslin Airport - 5 minutes

Baie Ste Anne jetty - 15 minutes

Room Stock: 02 x Apartments - max 4 pax

Room Amenities: Air Conditioner, Cable TV, Dinning Area, Fully Equipped Kitchen, Hair Dryer, Room Safe, Shared Bathroom facilities, Free WiFi

Hotel Facilities & Services: Car Park, Daily Housekeeping, Laundry Services (at cost)

RestaurantsLe Tropique Villa Annex is a self-catering apartment where guests could prepare their& Bars:meals in the comfort of their well-equipped kitchen.

The apartment is also close to shops and other restaurants such as Lobster Bay.

PropertyDirect beach access to the secluded and quiet Amitie Beach, with splendid viewsHighlights:overlooking the ocean.

Exterior