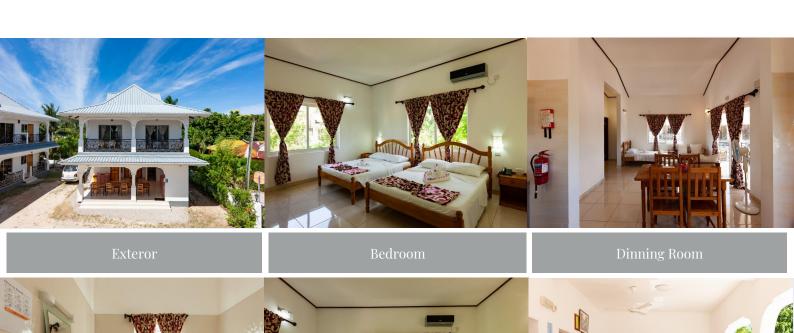

Max 4 pax

Max 4 adults & 1 child below 11 years

Room Amenities: Air Conditioning (included), Bathroom with shower/w.c, Cable Television, Fully-Equipped Kitchen, Hair Dryer, Room Safe, Telephone, Wi-Fi Internet

access (Free of Charge)

Hotel Facilities & Services:

Laundry Service, Car rentals (on request),

Airport shuttle, Free Private

Parking, Daily Housekeeping

Restaurants & Bars:

Breakfast and dinner will be served in the restaurant area and guests can also make use of their fully-equipped kitchen to prepare their own meal.