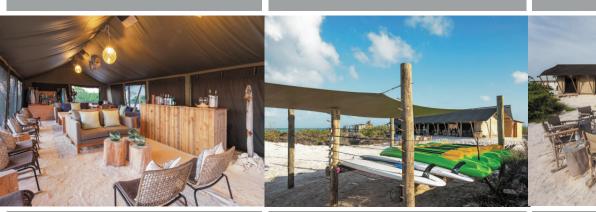

## Restaurants & Bars:

Cosmoledo Eco Camp has an exceptional dining and entertainment area, consisting of a large tent with bare beach floors which features a dining area, a congenial lounge and a wide selection of drinks on offer. Breakfast consists of a continental buffet as well as hot options while Lunch can be enjoyed in the dinning area or as a packed picnic where guests can choose anywhere on the Island to have. Dinner is a time for nature enthusiasts, divers, anglers, single travellers and couples alike to come together and share stories about their day's adventures.

## Hotel Highlights:

Each week guests are offered a few luxury experiences to choose from such as sun downers on the beach, a flats lunch and on Wednesdays, de-tackling drinks and snacks.

Guests can enjoy a selection of activities such as bird watching, scuba diving, fly-fishing, and some watersports.

Eco Pods Exterior

Eco Pod Bedroom

Rathroom

Restaurant & Bar

Watersport equipment

Lodge