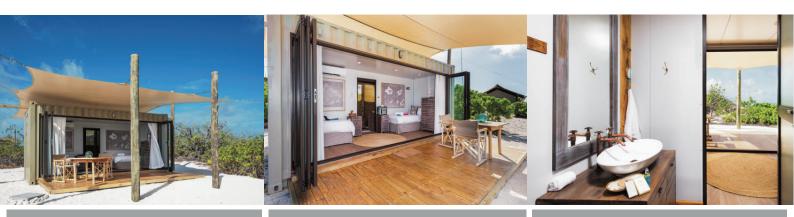

**Room Stock:** 08 x Eco Pods Maximum 2 Adults

Room Amenities: Air Conditioning (included), Bathroom with shower/w.c, Mini Bar (stocked, at cost), Outdoor Shower, Room Safe, Sun loungers.

Hotel Facilities & Services:

Eco Pods Exterior

Eco Pod Bedroom

Rathroom

Restaurant & Bar

Watersport equipment

Lodge