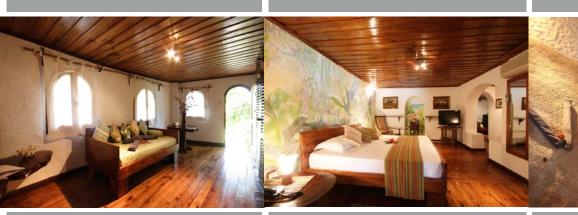

01 x Creole Room Max 2 Adults

Room Amenities: Air Conditioning, Balcony or Verandah, Bathrobe, Bathroom with shower/w.c, Telephone, Hair Dryer, Sitting Area, Mini Bar, Cable Television.

Pirate Suite & Creole Room: Jacuzzi Junior Suite Admiral: Bathroom with shower/w.c, Jacuzzi Junior Suite Castway: Outdoor Pool

Junior Suite Farmer: Bathroom with

shower/w.c, Jacuzzi

**Hotel Facilities** & Services:

Clients staying on Chauve Souris Relais may make use of the facilities at Hotel Cote d'Or Lodge.

Restaurants & Bars:

Chauve Souris Island

Private Balcony

Redroom

Sitting Area

Redroom

In-Room Jacuzzi