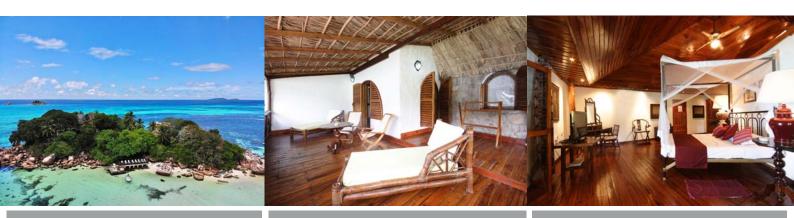

01 x Creole Room Max 2 Adults

Room Amenities: Air Conditioning, Balcony or Verandah, Bathrobe, Bathroom with shower/w.c, Telephone, Hair Dryer, Sitting Area, Mini Bar, Cable Television.

Pirate Suite & Creole Room: Jacuzzi Junior Suite Admiral: Bathroom with shower/w.c, Jacuzzi Junior Suite Castway: Outdoor Pool

Chauve Souris Island

Private Balcony

Redroom

Sitting Area

Redroom

In-Room Jacuzzi