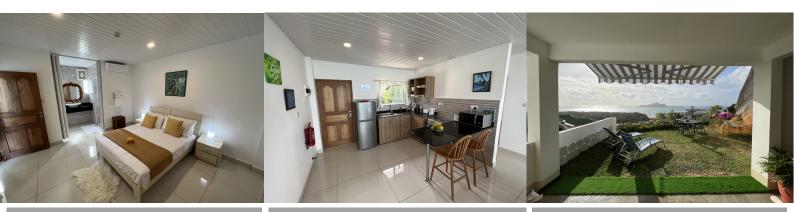

(in Bedroom only),

Amenities: Balcony or Verandah,

Bathroom with shower/w.c,

Cable Television,

Fully-equipped Kitchen,

Hair Dryer,

Iron & Ironing Board,

Room Safe,

Starter Pack,

Telephone,

Washing Machine,

Wi-Fi (Free of Charge)





## Restaurants & Bars:

The Creole Pearl offers its guest a starter pack which is provided upon check in only. The starter pack includes coffee, tea, milk, sugar, pepper, salt and small bottle of water.

The apartments operate on Room only basis and it has a fully-equipped kitchen that they could use to prepare their own meals.

## Property Highlights:

It is a short drive to Northeast Point beach and Victoria.

Creole Pearl offers its guests free assistance in transport management and helps them find the best deal for their transportation needs.



Redroom

Kitchen

View from Patio



Redroom

Exterior

Living Room