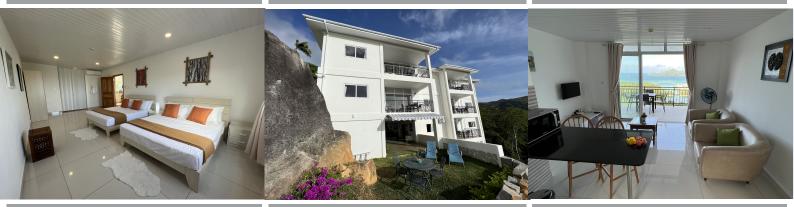

ny or Verandah,

Bathroom with shower/w.c,

Cable Television,

Fully-equipped Kitchen,

Hair Dryer,

Iron & Ironing Board,

Room Safe,

Starter Pack,

Telephone,

Washing Machine,

Wi-Fi (Free of Charge)





## Restaurants & Bars:

The Creole Pearl offers its guest a starter pack which is provided upon check in only. The starter pack includes coffee, tea, milk, sugar, pepper, salt and small bottle of water.

The apartments operate on Room only basis and it has a fully-equipped kitchen that they could use to prepare their own meals.

## Property Highlights:

It is a short drive to Northeast Point beach and Victoria.

Creole Pearl offers its guests free assistance in transport management and helps them find the best deal for their transportation needs.



Redroom

Kitchen

View from Patio



Redroom

Exterior

Living Room