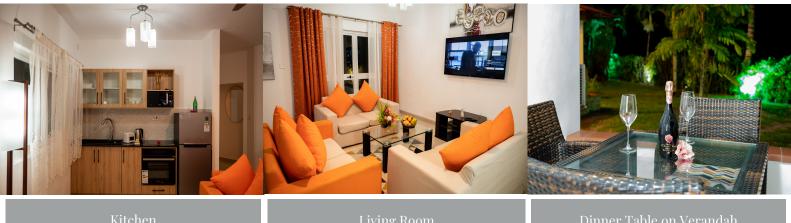

Couples, Families

Cote d'Or Self-Catering Apartments are found on Seychelles' second main island, Praslin. The apartments are close to small restaurants and shops that guests can walk to. Each apartment is fully-equipped with a kitchenette so they can enjoy their home cooked meal during their stay.

Hotel Facilities & Services: Daily Housekeeping

Cote D'Or Apartments offers guests a spacious kitchen that is full-equipped with the Restaurants & Bars: equipment they need to cook themselves a home cooked meal.

> They can purchase their ingredients in the shops close to the property as well as going out for dinner in the nearby restaurants.

Property Highlights: Cote D'Or Apartments are ideally located near two dive shops. Guests can book their excursions whenever they want and explore Seychelles' underwater world.