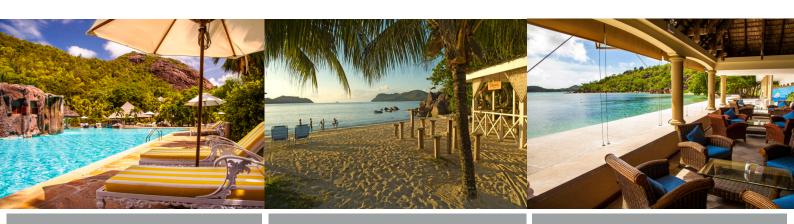

Hotel Facilities & Services:

Swimming Pool, Small Conference Room, Kayaks, Snorkeling Equipment

## Restaurants & Bars:

L'OBRIZAN RESTAURANT - Located on an impressive dining deck over the Anse Petite Cour Reef gives one of the most authentic buffet dining experiences.

THE WILLIAM'S POOL BAR & RESTAURANT – A popular spot for lunch, this restaurant is sunken within the hotel's impressive pool and offers fresh fish options and bistro-style selections.

KAMTOLE BAR - Adjacent to the buffet restaurant, the Kamtole Baris overlooksthe Marine Park and is the ideal place where to sip your favourite drink at any time of the day.

DAN DISAB BEACH BAR - The latest addition to the property - Dan Disab Beach Bar is tucked

Swimming Pool Area

Anse Petit Cour Beach

Main Bar

Rois D'amour Suite

View of the Property

Meeting Room Facility