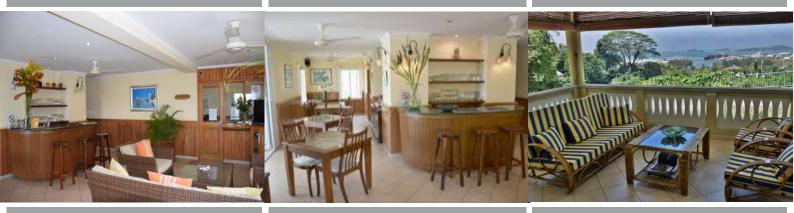

Safe,

Hairdryer,

Minibar,

Unlimited WiFi

Hotel Facilities & Services:

Lounge area with television (Cable TV), Unlimited WiFi (No extra

costs)

## Restaurants & Bars:

Hotel Bel-Air serves guests continental breakfast starting from 07 30 to 09 30 every morning at their restaurant. Breakfast Includes tea or coffee, fruits, yoghurt, juice, jam, butter and bread. Other extras such as eggs, sausages, bacon and baked beans may also be offered upon request (at an additional cost).

Exterior

Standard Double Red Room

Standard 2 Single Bed Room

Rar

Restaurant

Balcony