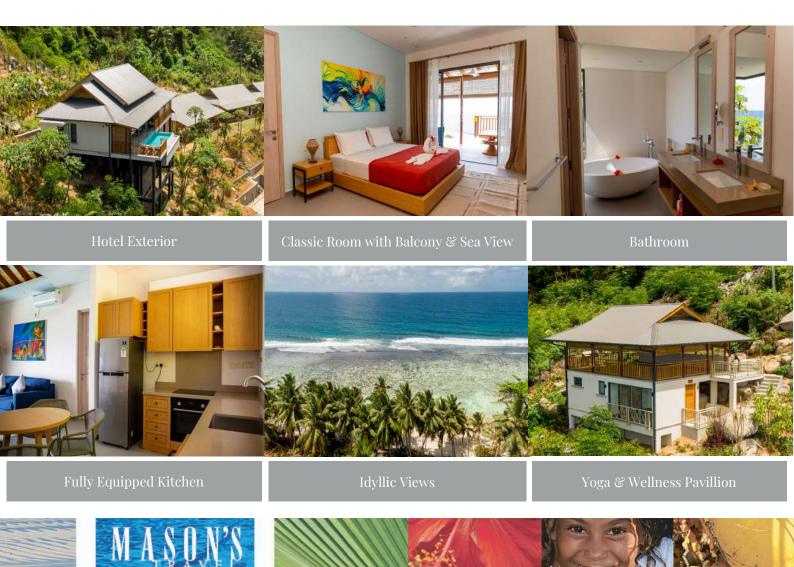

Anse Parnel

Room Amenities: Self-Catering

Adults, Couples, yogis

Paradise Chalets is found on the mountain side of the south bay of Anse Parnel beach which is a short stroll away from your chalet. The whole housing has traditional architecture. Enjoy complimentary morning and evening yoga, either by the beach or on the yoga pavillion.

Baby Cot (on request),

Fully-Equipped Kitchen,

Espresso coffee machine,

Tea & Coffee Making Facilities,

Cable TV,

Hair Dryer,

Telephone,

Private Terrace, Room Safe,

Wi Fi Internet access

(max 2 adults and 2 children) (max 2 adults and 2 children) (max 4 adults and 2 children)

Hotel Facilities & Services: Daily Cleaning, WiFi Internet access, Laundry Service, Restaurant within walking distance, Yoga Classes

RestaurantsSurfers' Restaurant is a stone's throw away (70 m) from your chalet, located on beautiful& Bars:Surfers' Beach.

Property<br/>Highlights:Yoga Classes<br/>Idyllic Views<br/>Private Terrace<br/>Surfer's Restaurant within walking distance<br/>New and modern facilities