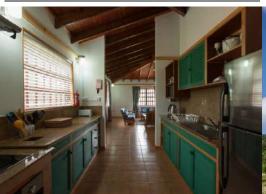

Room Amenities: Air Conditioning

Wi-Fi

Cable Television

Ceiling Fans

Bathroom w/ Shower/ w.c Fully-Equipped Kitchen

Fridge

Iron/Ironing Board (on request)

Verandah

3 Bedroom Villa

3 Bedroom Villa Kitchen

3 Bedroom Villa

Living Room