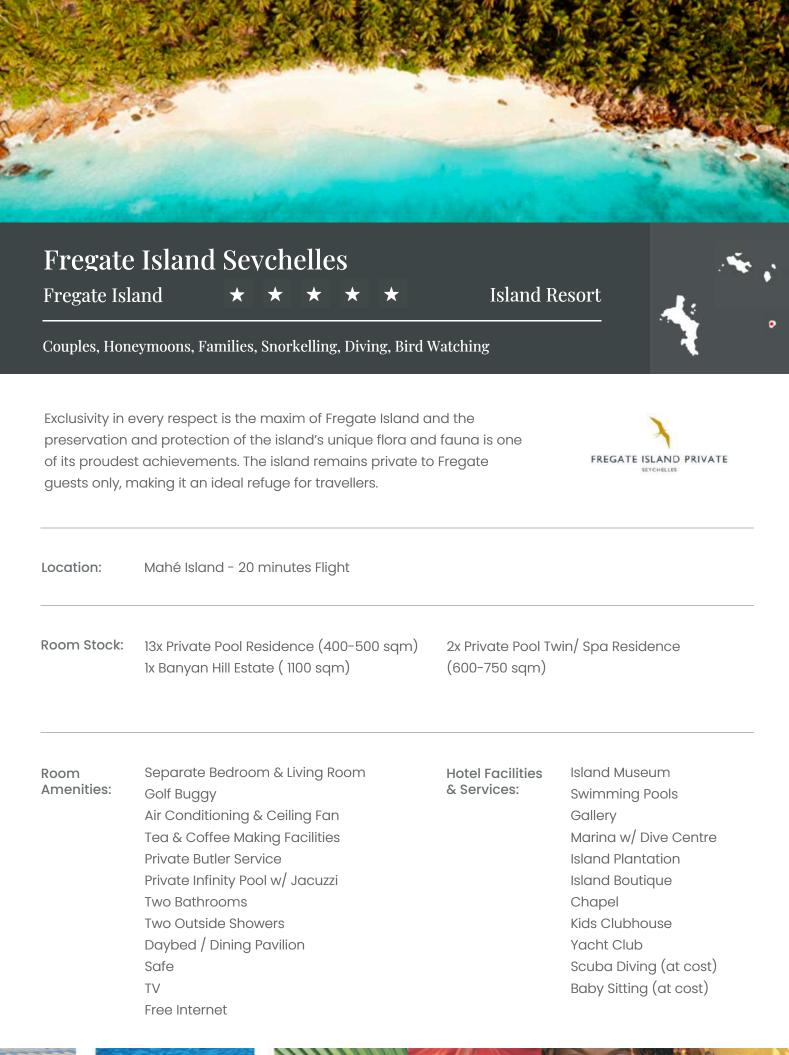

**Restaurants** Fregate House - Offers a daily gourmet menu, with the Chef's selection of local products. **& Bars:** 

Plantation House - Serves authentic Creole Style a la carte cuisine.

The Pirates' Bar/ Anse Bamboo Beach Bar - Offers light snacks and drinks at lunch & dinner.

Wine Cellar - Presents a variety of wines from all around the alobe.

Property Highlights:

Spa & Wellness - Surrounded by dramatic granite rock formations, the Rock Spa offers a range of facilities and treatment rooms for massages, training or yoga sessions, as well as an air-conditioned free-to-use gym.

Free Activities - Sunfish & Hobie Cat Sailing, Windsurfing, Sea Kayaking, Snorkeling (from shore), Mountain Bicycles, Hiking, Rock Gym, Guided Nature walks over the island, Island Dining Experiences e.g. Garden Table Experience, Beach BBQ, Picnics, Glacis Cerf High Tea and Tree House Dining.