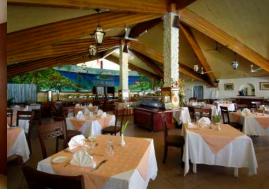

Baby-sitting (on request)

Wi-Fi

Restaurants & Bars:

Fregate - Venue serving international buffet breakfast.

Pizzeria - Serving a la carte menu and every night Buffet theme.

Pizzeria Bar - Set up near the live music stage for cocktails and drinks.