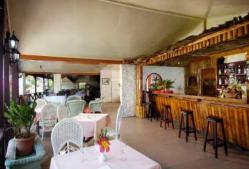

Baby-sitting (on request)

Wi-Fi

Restaurants & Bars:

Fregate - Venue serving international buffet breakfast.

Pizzeria - Serving a la carte menu and every night Buffet theme.

Pizzeria Bar - Set up near the live music stage for cocktails and drinks.