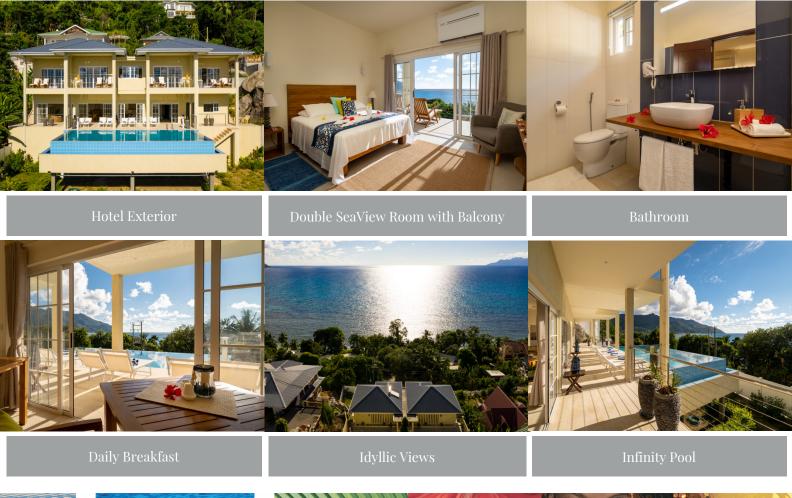

## Villa Panoramic Seaview

Glacis

\*

B&B Guest House

Couples

Villa Panoramic Seaview is a boutique Bed & Breakfast villa perched on a hill overlooking the bay of Beau-Vallon and nearby Silhouette Island, offering mesmerising sunset views.

Location: International Airport (30 minutes); Victoria (20 minutes); Beau Vallon (5 minutes)

Room Stock: 4x Double Seaview Rooms

RoomKing-size Bed,Amenities:En-suite bathroom with rain shower,WiFi,Wardrobe,Safe deposit box,Air-conditioning,Air-conditioning,Tea & Coffee,Mini-bar fridge,Private balcony with sea view.

Hotel Facilities & Services: Daily housekeeping, Infinity pool, Sun loungers, Changing room with shower, Luggage storage, Free parking, Car-Hiring Services

**Restaurants** Complimentary daily breakfast & Bars:

Property Highlights: Infinity Pool Idyllic Views Private Balcony Convenient location New and modern facilities