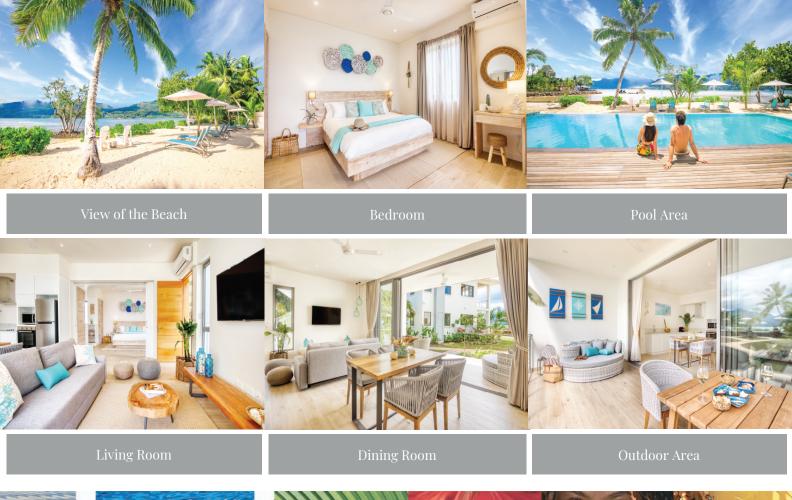

Location: It is situated 30 minutes from the International airport and 60 minutes from Victoria.

Room Stock: 8 One Bedroom Apartments - Maximum 3 pax.

RoomAir-conditioningAmenities:FanHair DryerIron & Ironing BoardKitchen equipped with utensilsNespresso coffee machineRoom SafeSatellite TelevisionTelephoneWi Fi Internet access (Free)